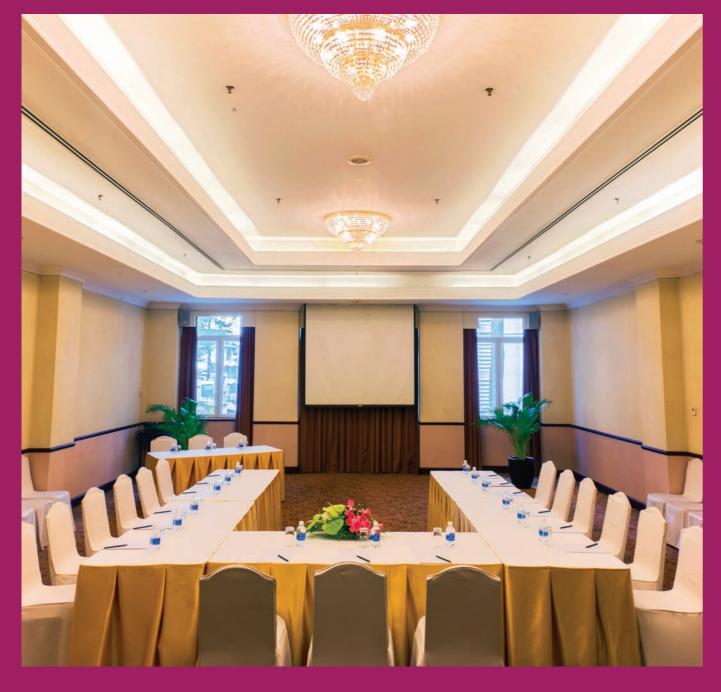

## MEETING FACILITIES

Experience the flavour of Vietnamese Hospitality at Equatorial Ho Chi Minh City.

The hotel offers premier banqueting and conference facilities. Capable of accommodating 1,000 persons, the ballroom with integrated LED wall provides opportunities for stunning and vivid visuals to be displayed for meetings, events, and banquets.

| FUNCTION ROOMS    |           |                                                      |                        |                    |                      |                      |
|-------------------|-----------|------------------------------------------------------|------------------------|--------------------|----------------------|----------------------|
| CATEGORY          | SIZE (M2) | DODO<br>DODO<br>DODO<br>DODO<br>THEATRE<br>(PERSONS) | CLASSROOM<br>(PERSONS) | COCKTAIL (PERSONS) | BANQUET<br>(PERSONS) | U-SHAPE<br>(PERSONS) |
| SAIGON BALLROOM   | 940       | 1000                                                 | 470                    | 1250               | 800                  | 200                  |
| SAIGON I          | 320       | 350                                                  | 200                    | 650                | 220                  | 100                  |
| SAIGON II         | 180       | 150                                                  | 100                    | 250                | 120                  | 60                   |
| SAIGON III        | 440       | 300                                                  | 140                    | 350                | 250                  | -                    |
| SAIGON I & II     | 500       | 650                                                  | 300                    | 1000               | 450                  | 150                  |
| SAIGON II & III   | 620       | 500                                                  | 270                    | 500                | 340                  | -                    |
| SAPA              | 100       | 80                                                   | 40                     | 120                | 60                   | 30                   |
| DALATI            | 100       | 80                                                   | 40                     | 120                | 60                   | 30                   |
| DALAT II          | 100       | 80                                                   | 40                     | 120                | 60                   | 30                   |
| DALAT I & II      | 200       | 150                                                  | 70                     | 250                | 150                  | 45                   |
| ALL ROOMS & FOYER | 1670      | -                                                    | -                      | 2250               | 1050                 | -                    |
|                   |           |                                                      |                        |                    |                      |                      |

FLOOR PLAN