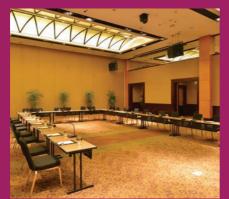

## MEETING FACILITIES

Experience the flavour of Vietnamese Hospitality at Equatorial Ho Chi Minh City.

The hotel offers premier banqueting and conference facilities. Capable of accommodating 1,000 persons, the ballroom with integrated LED wall provides opportunities for stunning and vivid visuals to be displayed for meetings, events, and banquets.

| FUNCTION ROOMS    |           |                                                      |                        |                    |                      |                      |
|-------------------|-----------|------------------------------------------------------|------------------------|--------------------|----------------------|----------------------|
| CATEGORY          | SIZE (M2) | DODO<br>DODO<br>DODO<br>DODO<br>THEATRE<br>(PERSONS) | CLASSROOM<br>(PERSONS) | COCKTAIL (PERSONS) | BANQUET<br>(PERSONS) | U-SHAPE<br>(PERSONS) |
| SAIGON BALLROOM   | 940       | 1000                                                 | 470                    | 1250               | 800                  | 200                  |
| SAIGON I          | 320       | 350                                                  | 200                    | 650                | 220                  | 100                  |
| SAIGON II         | 180       | 150                                                  | 100                    | 250                | 120                  | 60                   |
| SAIGON III        | 440       | 300                                                  | 140                    | 350                | 250                  | -                    |
| SAIGON I & II     | 500       | 650                                                  | 300                    | 1000               | 450                  | 150                  |
| SAIGON II & III   | 620       | 500                                                  | 270                    | 500                | 340                  | -                    |
| SAPA              | 100       | 80                                                   | 40                     | 120                | 60                   | 30                   |
| DALATI            | 100       | 80                                                   | 40                     | 120                | 60                   | 30                   |
| DALAT II          | 100       | 80                                                   | 40                     | 120                | 60                   | 30                   |
| DALAT I & II      | 200       | 150                                                  | 70                     | 250                | 150                  | 45                   |
| ALL ROOMS & FOYER | 1670      | -                                                    | -                      | 2250               | 1050                 | -                    |
|                   |           |                                                      |                        |                    |                      |                      |

FLOOR PLAN