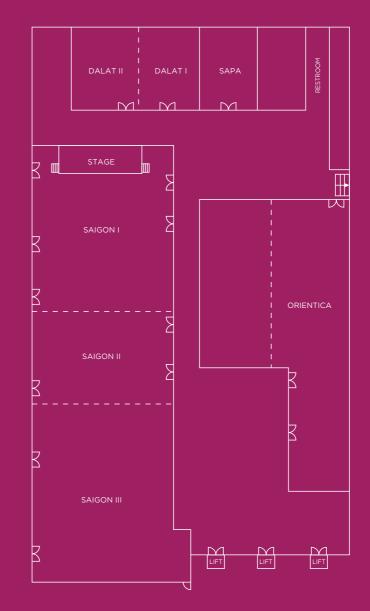

FLOOR PLAN

| FUNCTION ROOMS    |           |                                                      |                        |                    |                      |                      |
|-------------------|-----------|------------------------------------------------------|------------------------|--------------------|----------------------|----------------------|
| CATEGORY          | SIZE (M2) | DODO<br>DODO<br>DODO<br>DODO<br>THEATRE<br>(PERSONS) | CLASSROOM<br>(PERSONS) | COCKTAIL (PERSONS) | BANQUET<br>(PERSONS) | U-SHAPE<br>(PERSONS) |
| SAIGON BALLROOM   | 940       | 1000                                                 | 470                    | 1250               | 800                  | 200                  |
| SAIGON I          | 320       | 350                                                  | 200                    | 650                | 220                  | 100                  |
| SAIGON II         | 180       | 150                                                  | 100                    | 250                | 120                  | 60                   |
| SAIGON III        | 440       | 300                                                  | 140                    | 350                | 250                  | -                    |
| SAIGON I & II     | 500       | 650                                                  | 300                    | 1000               | 450                  | 150                  |
| SAIGON II & III   | 620       | 500                                                  | 270                    | 500                | 340                  | -                    |
| SAPA              | 100       | 80                                                   | 40                     | 120                | 60                   | 30                   |
| DALATI            | 100       | 80                                                   | 40                     | 120                | 60                   | 30                   |
| DALAT II          | 100       | 80                                                   | 40                     | 120                | 60                   | 30                   |
| DALAT I & II      | 200       | 150                                                  | 70                     | 250                | 150                  | 45                   |
| ALL ROOMS & FOYER | 1670      | -                                                    | -                      | 2250               | 1050                 | -                    |
|                   |           |                                                      |                        |                    |                      |                      |