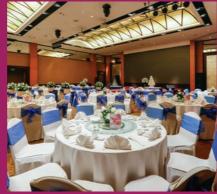

## MEETING FACILITIES

Experience the flavour of Vietnamese Hospitality at Equatorial Ho Chi Minh City.

The hotel offers premier banqueting and conference facilities. Capable of accommodating 1,000 persons, the ballroom with integrated LED wall provides opportunities for stunning and vivid visuals to be displayed for meetings, events, and banquets.

| FUNCTION ROOMS    |           |                                                      |                        |                    |                      |                      |
|-------------------|-----------|------------------------------------------------------|------------------------|--------------------|----------------------|----------------------|
| CATEGORY          | SIZE (M2) | DODO<br>DODO<br>DODO<br>DODO<br>THEATRE<br>(PERSONS) | CLASSROOM<br>(PERSONS) | COCKTAIL (PERSONS) | BANQUET<br>(PERSONS) | U-SHAPE<br>(PERSONS) |
| SAIGON BALLROOM   | 940       | 1000                                                 | 470                    | 1250               | 800                  | 200                  |
| SAIGON I          | 320       | 350                                                  | 200                    | 650                | 220                  | 100                  |
| SAIGON II         | 180       | 150                                                  | 100                    | 250                | 120                  | 60                   |
| SAIGON III        | 440       | 300                                                  | 140                    | 350                | 250                  | -                    |
| SAIGON I & II     | 500       | 650                                                  | 300                    | 1000               | 450                  | 150                  |
| SAIGON II & III   | 620       | 500                                                  | 270                    | 500                | 340                  | -                    |
| SAPA              | 100       | 80                                                   | 40                     | 120                | 60                   | 30                   |
| DALATI            | 100       | 80                                                   | 40                     | 120                | 60                   | 30                   |
| DALAT II          | 100       | 80                                                   | 40                     | 120                | 60                   | 30                   |
| DALAT I & II      | 200       | 150                                                  | 70                     | 250                | 150                  | 45                   |
| ALL ROOMS & FOYER | 1670      | -                                                    | -                      | 2250               | 1050                 | -                    |
|                   |           |                                                      |                        |                    |                      |                      |

FLOOR PLAN