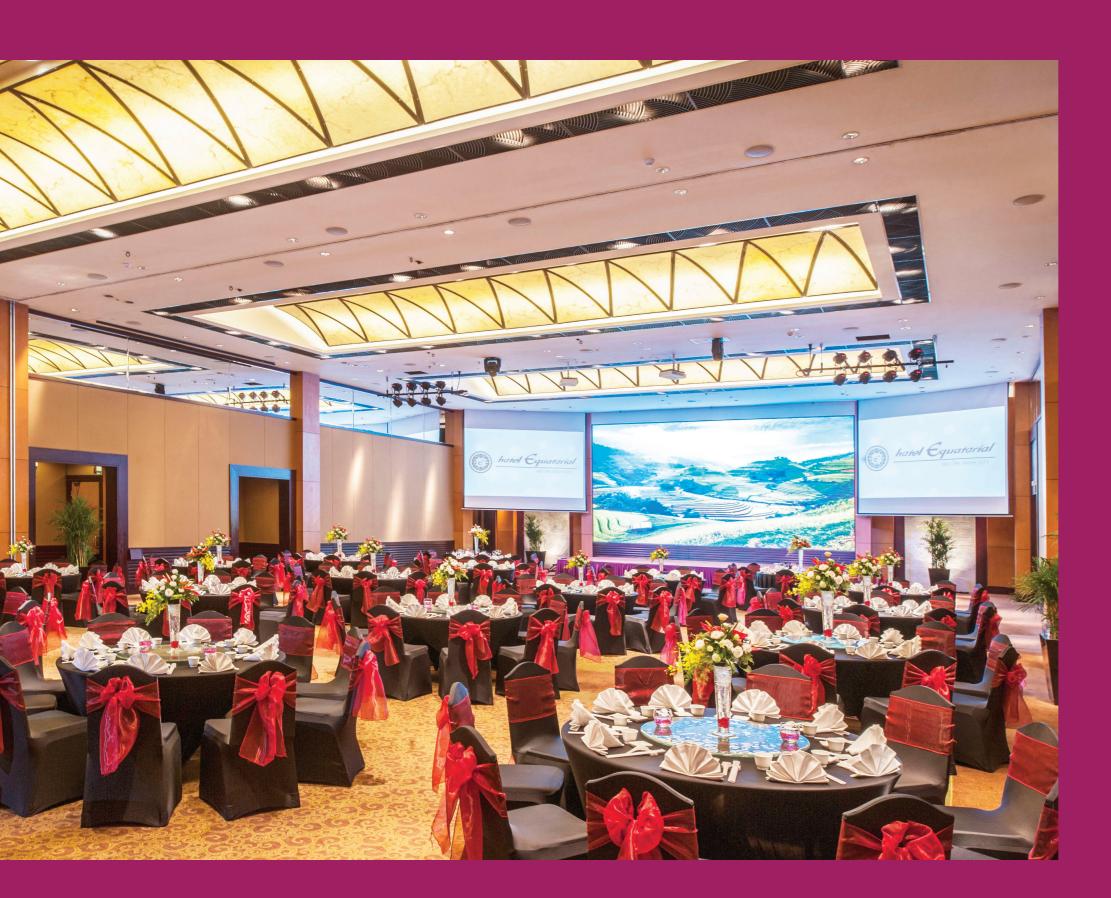

## MEETING FACILITIES

Experience the flavour of Vietnamese Hospitality at Equatorial Ho Chi Minh City.

The hotel offers premier banqueting and conference facilities. Capable of accommodating 1,000 persons, the ballroom with integrated LED wall provides opportunities for stunning and vivid visuals to be displayed for meetings, events, and banquets.

| FUNCTION ROOMS    |           |                                                      |                        |                    |                      |                      |
|-------------------|-----------|------------------------------------------------------|------------------------|--------------------|----------------------|----------------------|
| CATEGORY          | SIZE (M2) | DODO<br>DODO<br>DODO<br>DODO<br>THEATRE<br>(PERSONS) | CLASSROOM<br>(PERSONS) | COCKTAIL (PERSONS) | BANQUET<br>(PERSONS) | U-SHAPE<br>(PERSONS) |
| SAIGON BALLROOM   | 940       | 1000                                                 | 470                    | 1250               | 800                  | 200                  |
| SAIGON I          | 320       | 350                                                  | 200                    | 650                | 220                  | 100                  |
| SAIGON II         | 180       | 150                                                  | 100                    | 250                | 120                  | 60                   |
| SAIGON III        | 440       | 300                                                  | 140                    | 350                | 250                  | -                    |
| SAIGON I & II     | 500       | 650                                                  | 300                    | 1000               | 450                  | 150                  |
| SAIGON II & III   | 620       | 500                                                  | 270                    | 500                | 340                  | -                    |
| SAPA              | 100       | 80                                                   | 40                     | 120                | 60                   | 30                   |
| DALATI            | 100       | 80                                                   | 40                     | 120                | 60                   | 30                   |
| DALAT II          | 100       | 80                                                   | 40                     | 120                | 60                   | 30                   |
| DALAT I & II      | 200       | 150                                                  | 70                     | 250                | 150                  | 45                   |
| ALL ROOMS & FOYER | 1670      | -                                                    | -                      | 2250               | 1050                 | -                    |
|                   |           |                                                      |                        |                    |                      |                      |