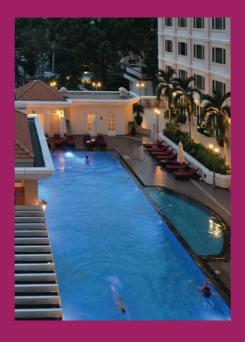

## HOTEL FACILITIES

Dining options include the all-day restaurant popular for their buffets and a fine dining fusion restaurant specialising in fresh seafood; for light snacks and cakes, drop by the coffee corner. If you need a workout, the fully-equipped fitness centre and large outdoor swimming pool are available. If it is rest and pampering you need, we recommend for you to get a massage at the spa, which will be well worth the treat.