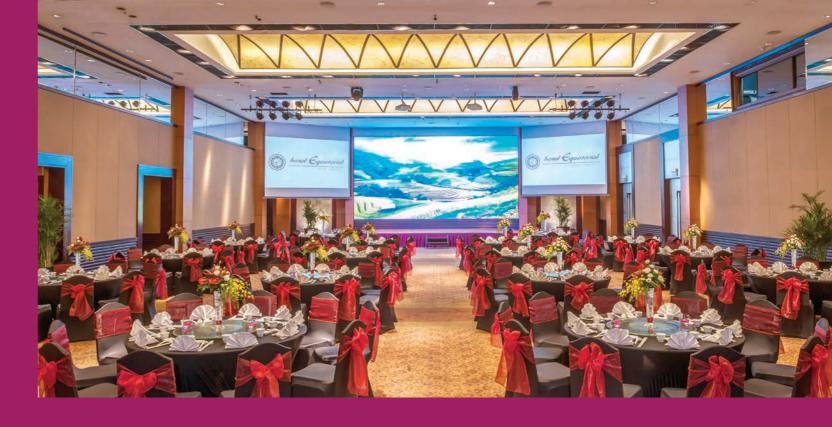

## MEETING FACILITIES

Experience the flavour of Vietnamese Hospitality at Equatorial Ho Chi Minh City.

The hotel offers premier banqueting and conference facilities. Capable of accommodating 1,000 persons, the ballroom with integrated LED wall provides opportunities for stunning and vivid visuals to be displayed for meetings, events, and banquets.

| FUNCTION ROOMS    |           |                                                      |                        |                    |                      |                      |
|-------------------|-----------|------------------------------------------------------|------------------------|--------------------|----------------------|----------------------|
| CATEGORY          | SIZE (M2) | DODO<br>DODO<br>DODO<br>DODO<br>THEATRE<br>(PERSONS) | CLASSROOM<br>(PERSONS) | COCKTAIL (PERSONS) | BANQUET<br>(PERSONS) | U-SHAPE<br>(PERSONS) |
| SAIGON BALLROOM   | 940       | 1000                                                 | 470                    | 1250               | 800                  | 200                  |
| SAIGON I          | 320       | 350                                                  | 200                    | 650                | 220                  | 100                  |
| SAIGON II         | 180       | 150                                                  | 100                    | 250                | 120                  | 60                   |
| SAIGON III        | 440       | 300                                                  | 140                    | 350                | 250                  | -                    |
| SAIGON I & II     | 500       | 650                                                  | 300                    | 1000               | 450                  | 150                  |
| SAIGON II & III   | 620       | 500                                                  | 270                    | 500                | 340                  | -                    |
| SAPA              | 100       | 80                                                   | 40                     | 120                | 60                   | 30                   |
| DALATI            | 100       | 80                                                   | 40                     | 120                | 60                   | 30                   |
| DALAT II          | 100       | 80                                                   | 40                     | 120                | 60                   | 30                   |
| DALAT I & II      | 200       | 150                                                  | 70                     | 250                | 150                  | 45                   |
| ALL ROOMS & FOYER | 1670      | -                                                    | -                      | 2250               | 1050                 | -                    |
|                   |           |                                                      |                        |                    |                      |                      |